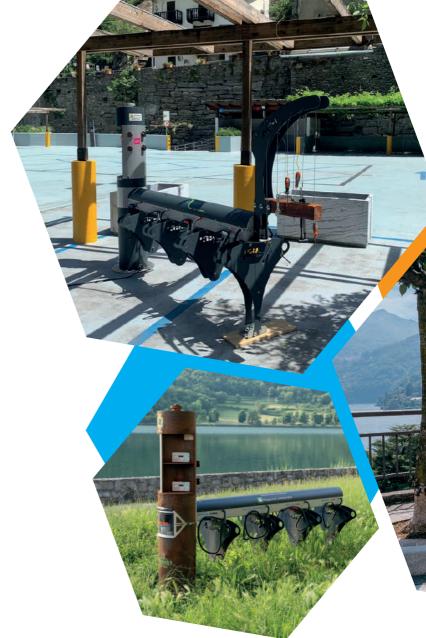

# PRADELLA SISTEMI FOR MUNICIPALITIES AND AUTHORITIES

- Rack structure for pedal assisted bicycles and electric scooter that integrates a photovoltaic crystal module.
- The plant is equipped with:
- high-efficiency storage battery to store the energy produced by the panel;
- 5 stations for parking and recharging e-Bikes, scooters or electric motorcycles.
- The product is designed for stand-alone installations in rural areas, powered by photovoltaic panels and wind generators

#### PILA AND B-RAIL OPEN

Electric vehicle charging rack specially designed for charging electric bikes and scooters.

- 8 charging cords with attachments from the main e-Bike brands (Bosch, Brose, Shimano and Yamaha);
- 8 stalls (4 opposite) to secure the e-Bikes during recharging;
- Possibility of installing a defibrillator, USB charging points for small devices and 4 schuko sockets.