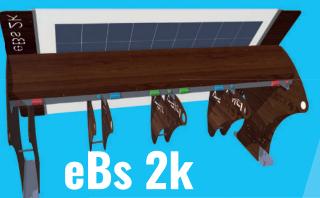

#### PANKA 4S

- Smart and interactive bench with 4 USB ports and one fast charge wireless induction charging point.
- Possibility to select wood or aluminium seat (wood-coloured or customised version) and possibility of incorporating IoT sensors.