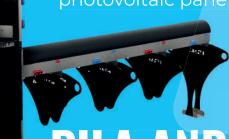

#### PILA AND B-RAIL OPEN

Electric vehicle charging rack specially designed for charging electric bikes and scooters.

- 8 charging cords with attachments from the main e-Bike brands (Bosch, Brose, Shimano and Yamaha);
- 8 stalls (4 opposite) to secure the e-Bikes during recharging;
- Possibility of installing a defibrillator, USB charging points for small devices and 4 schuko sockets.