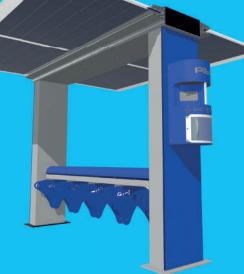

#### PANKA 4S

- Smart and interactive bench with 4 USB ports and one fast charge wireless induction charging point.
- Possibility to select wood or aluminium seat (wood-coloured or customised version) and possibility of incorporating IoT sensors.