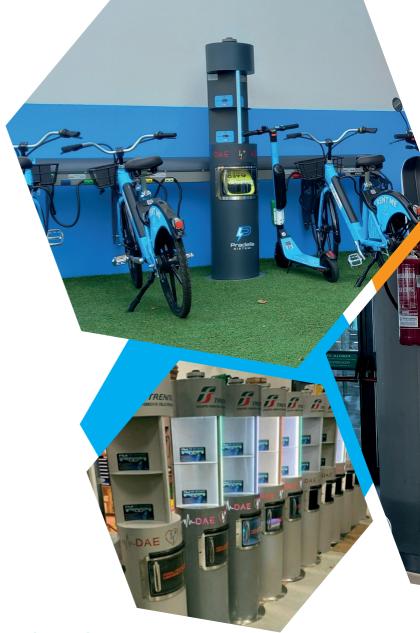

# REALISATION OF RECHARGING STATIONS

IN THE PUBLIC TRANSPORT SECTOR

We work to build intermodal connections that facilitate travel through **public transport** networks.

Our aim is to **connect public transport hubs** (such as stations, ports and airports) with those linked to the needs of people's lives, **such as hospitals, universities, technology centres, trade fairs and workplaces**.

Pradella sistemi's products are therefore the last useful piece to complete the infrastructures of a truly **sustainable** mobility.

In order to guarantee a **higher level of safety** for people, especially in places with a high flow of individuals, we have included in our products **Tecatech**, a defibrillator case with patents that allow the life-saving device to be stored in ideal conditions.

# PRADELLA SISTEMI FOR RAILWAY STATIONS, PORTS & AIRPORTS