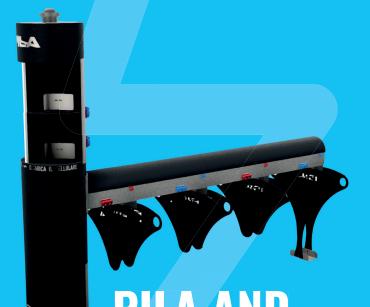

Electric vehicle charging rack specially designed for charging electric bikes and scooters.

- 8 charging cords with attachments from the main e-Bike brands (Bosch, Brose, Shimano and Yamaha);
- 8 stalls (4 opposite) to secure the e-Bikes during recharging;
- Possibility of installing a defibrillator, USB charging points for small devices and 4 schuko sockets.