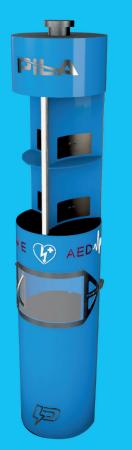

## PILA 2.05 PLUS

Charging column for electronic devices

- · 8 USB ports
- 4 schuko sockets

Possibility of inserting two charging cords for ebikes or electric scooters
Possibility to integrate Tecatech, patented defibrillator case