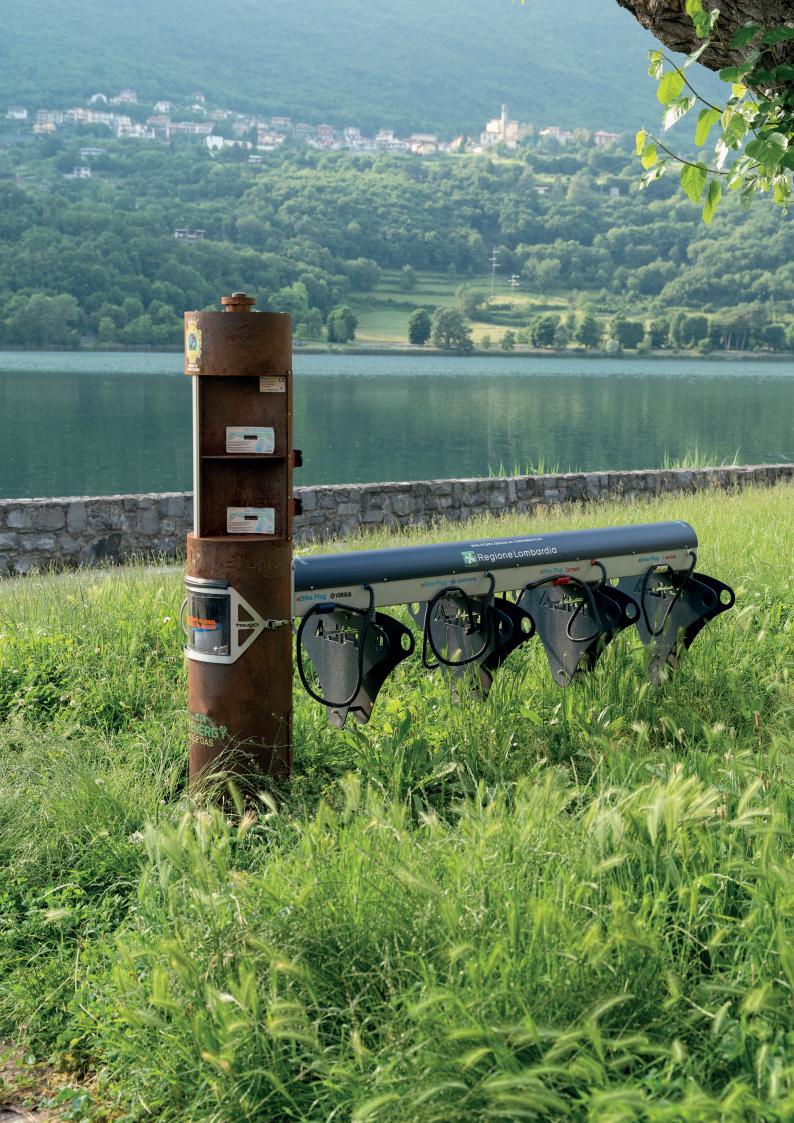

Pradella Sistemi creates innovative solutions for smart cities and sustainable mobility. Our products include digital islands, conceived as a multi-service "location" suitable to all realities, infrastructures, individual charging columns and interactive benches in which we integrate charging points for small electronic devices, containers for defibrillators with high quality standards and recharging stations for electric cars, motorcycles scooters, and e-bikes.

And it is precisely the world of e-bikes upon which our vision is orientated: "electropedaling" represents the center of new mobility for Pradella Sistemi. In fact, our products are made to be powered by renewable energies, such as solar and wind power with the aim of always guaranteeing sustainable mobility for everyone.