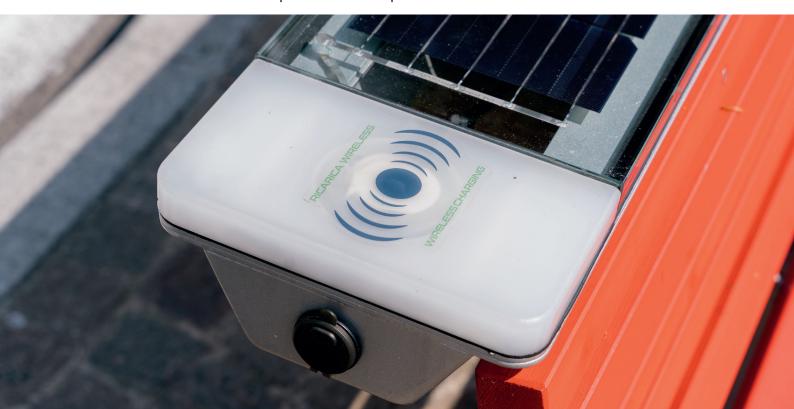

Pradella Sistemi products, powered by renewable energy such as solar and wind power, are able to **support** integration with any technology to be recharged.

The charging systems are safe and protected from external attacks as they do not require a Wi-Fi connection. The digital islands are designed to offer **many useful services with high social impact** for public administration, communities and private companies.

And it is precisely the world of e-bikes upon which our vision is orientated: "electropedaling" represents the center of new mobility for Pradella Sistemi. In fact, our products are made to be powered by renewable energies, such as solar and wind power with the aim of always guaranteeing sustainable mobility for everyone.