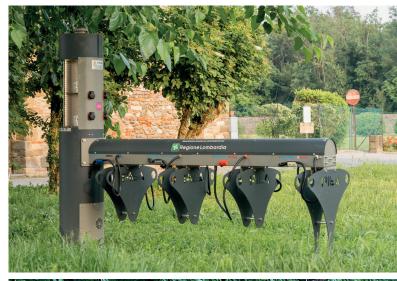

Pradella Sistemi creates innovative solutions for smart cities and sustainable mobility. Our products include digital islands, conceived as a multi-service "location" suitable to all realities, infrastructures, individual charging columns and interactive benches in which we integrate charging points for small electronic devices, containers for defibrillators with high quality standards and recharging stations for electric cars, motorcycles scooters, and e-bikes.

And it is precisely the world of e-bikes upon which our vision is orientated: "electropedaling" represents the center of new mobility for Pradella Sistemi. In fact, our products are made to be powered by renewable energies, such as solar and wind power with the aim of always guaranteeing sustainable mobility for everyone.