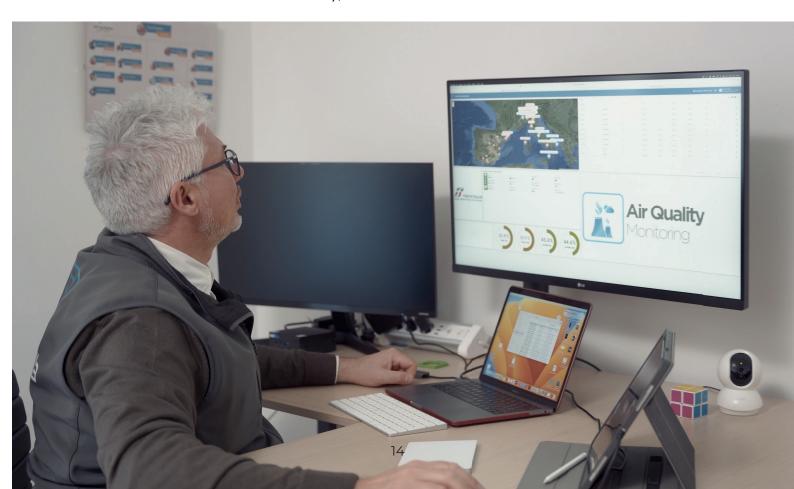

### BY YOUR SIDE, EVEN REMOTELY

Pradella Sistemi has developed an integrated remote control system within its products to always guarantee **correct functioning**, which is essential both for the electric mobility charging network and even more so for the delicate defibrillator system.

The remote control allows you to **monitor the efficiency** of life-saving devices in real time and record any anomalies relating to environmental data such as temperature and humidity inside and outside the defibrillator display case. But also to **manage and control** the devices, thanks to the bidirectional connection, by sending commands to activate or inhibit alarms (for scheduled maintenance), fans and I/OT contacts.